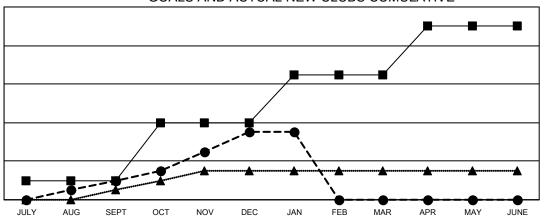

## GOALS AND ACTUAL NEW CLUBS CUMULATIVE

Clubs **RESULTS FOR 2020-2021** NEW CLUB GOAL NEW CLUBS

2

5

0

2

6

5

■ - CURRENT YEAR GOALS FOR NEW CLUBS

CURRENT YEAR ACTUAL NEW CLUBS

▲ - LAST YEAR ACTUAL NEW CLUBS

91

0