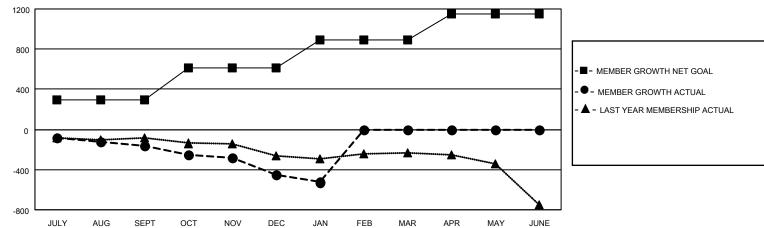

## GAT MONTHLY MEMBERSHIP PROGRESS REPORT

Results as of: 1/31/2021

148

OCT/NOV/DEC

JAN/FEB/MAR

APR/MAY/JUNE

| Multiple I    | District 5M           | LOCATION: MINNESOTA       |                         |                                              |  |  |  |
|---------------|-----------------------|---------------------------|-------------------------|----------------------------------------------|--|--|--|
|               | Members               |                           |                         |                                              |  |  |  |
|               | RESULTS FOR 2020-2021 |                           |                         |                                              |  |  |  |
| DROPPED CLUBS | QUARTER               | MEMBER GROWTH NET<br>GOAL | MEMBER GROWTH<br>ACTUAL | DROPPED MEMBERS ACTUAL (including transfers) |  |  |  |
| 2             | JULY/AUG/SEI          | oT 292                    | 356                     | 464                                          |  |  |  |
| 7             |                       | 319                       | 461                     | 712                                          |  |  |  |

## GOALS AND ACTUAL MEMBERS CUMULATIVE

| DROPPED CLUBS: 10 |       | 234 CLUBS OF 641 ADDED 1 OR MORE<br>NEW MEMBERS | GENDER DISTRIBUTION             |                 |       |
|-------------------|-------|-------------------------------------------------|---------------------------------|-----------------|-------|
|                   |       |                                                 | MALE                            | 13,550 (69.33%) |       |
| DROPPED MEMBERS   |       |                                                 | FEMALE                          | 5,993 (30.67%)  |       |
| DROFFED MEMBERS   |       |                                                 |                                 |                 |       |
| DECEASED          | 206   | CLICK HERE FOR CUMULATIVE                       | TOTAL FAMILY UNIT MEMBERS       |                 | 4,099 |
| CLUB CANCELLED    | 49    | MEMBERSHIP DATA                                 |                                 |                 |       |
| OTHER             | 1,067 | ll .                                            | FAMILY MEMBERS PAYING HALF DUES |                 | 2,076 |
| TOTAL             | 1,322 |                                                 | DOLS                            |                 |       |